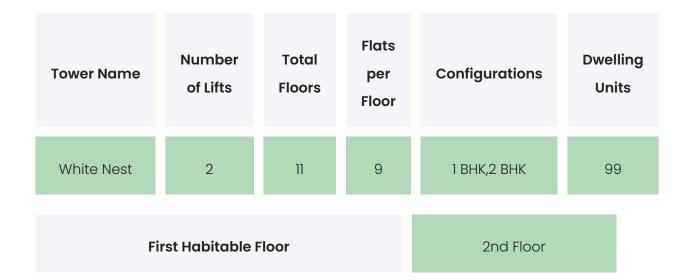

Time Line                        | Size      | Typography  |
|----------------------------------|-----------|-------------|
| Completed on 31st December, 2024 | 1889 Sqmt | 1 BHK,2 BHK |

### **Project Amenities**

| Sports | Kids Play Area,Gymnasium |
|--------|--------------------------|
|--------|--------------------------|

| Leisure                | Sit-out Area                                                                |
|------------------------|-----------------------------------------------------------------------------|
| Business & Hospitality | ΝΑ                                                                          |
| Eco Friendly Features  | Waste Segregation,Rain Water<br>Harvesting,Landscaped Gardens,Water Storage |

#### SHAGUN WHITE NEST

### **BUILDING LAYOUT**



### Services & Safety

- **Security :** Maintenance Staff,Security System / CCTV,Security Staff,Earthquake Resistant Design
- Fire Safety: Sprinkler System, Fire cylinders
- Sanitation : The surrounding area is clean. No presence of nalas /slums /gutters /sewers
- Vertical Transportation : High Speed Elevators

#### SHAGUN WHITE NEST

### FLAT INTERIORS

| Configuration           | RERA Carpet Range     |  |
|-------------------------|-----------------------|--|
| 1 BHK                   | 269.1 – 301.4 sqft    |  |
| 2 BHK                   | 355.2 - 452.1 sqft    |  |
|                         |                       |  |
| Floor To Ceiling Height | Between 9 and 10 feet |  |
| Views Available         | Road View / No View   |  |

| Flooring                     | Vitrified Tiles,Anti S